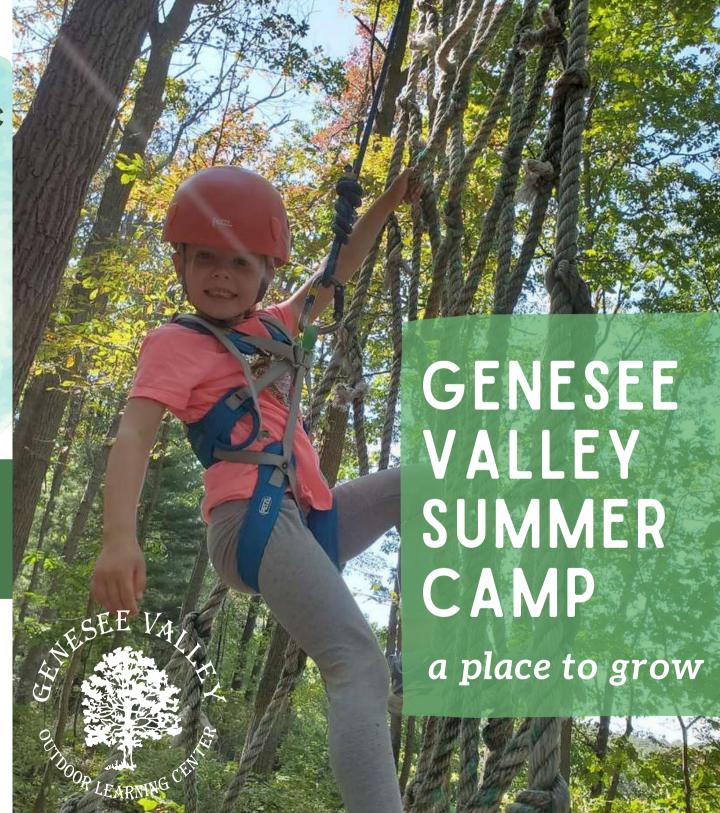

## AN OUTDOOR BASED DAY CAMP FOR AGES 4-16

starting at \$290/week

- rock climbing
- lake swimming
- kayaking
- zip lining
- arts and crafts
- nature discovery
- gaga ball
- archery
- high ropes courses
- fishing
- teambuildingand so much more!

Located in northern Baltimore
County, Genesee Valley's gorgeous
farmland, forest, and lakes offer
opportunities for campers to unplug
and gain new experiences in nature.
Our counselors infuse teambuilding
activities throughout the week so
campers can form bonds and build
positive relationships with their
peers. We have extensive Covid-19
policies in place in order to keep our
campers safe and happy this summer.